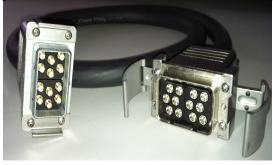

12-channel snakes reduce installation labor cost and down-time.

Uses convenient off-the-shelf mult cable and standard tooling.

For more information on our innovative solutions and integration services please contact us at: