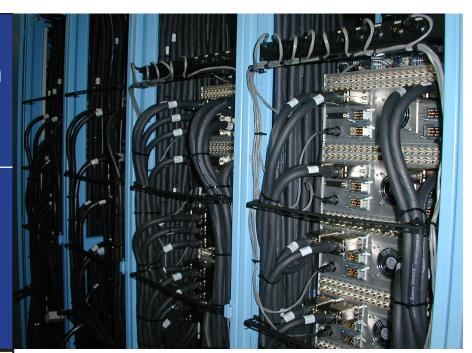

## **Applications**

- Breakout boxes and demarc panels

Flypack systems

- Rack to rack and floor to floor interconnects

- Mobile unit tie lines

- Stage boxes

Complete installation for <u>Time Warner Cable</u> in New York City provided by PatchAmp's <u>Systems</u> Integration Group

12-channel snakes reduce installation labor cost and down-time.

Uses convenient off-the-shelf mult cable and standard tooling.

For more information on our innovative solutions and integration services please contact us at: